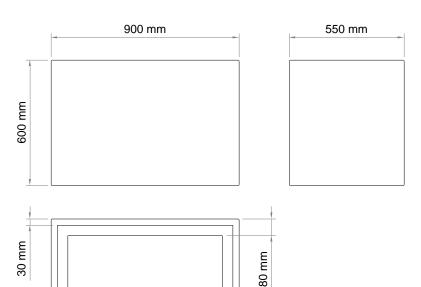

| Technical data  |                                   |
|-----------------|-----------------------------------|
| Length          | 900 mm                            |
| Width           | 550 mm                            |
| Height          | 600 mm                            |
| Plate thickness | 3.0 mm                            |
| Material        | Powder-painted steel              |
| Colour          | According to the RAL colour scale |

## Dimensions

form without the prior written permission of ARCHIGREEN Zöldtető Kft. and the citation of the original source. Information contained herein is subject to change without prior notice