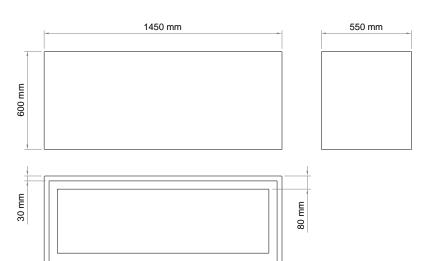

| Technical data  |                                   |
|-----------------|-----------------------------------|
| Length          | 1450 mm                           |
| Width           | 550 mm                            |
| Height          | 600 mm                            |
| Plate thickness | 3,0 mm                            |
| Material        | Powder-painted steel              |
| Colour          | According to the RAL colour scale |

# Dimensions

© All rights reserved. No part of this publication may be reproduced or transmitted in any form without the prior written permission of ARCHIGREEN Zöldtető Kft. and the citation of the original source. Information contained herein is subject to change without prior notice.