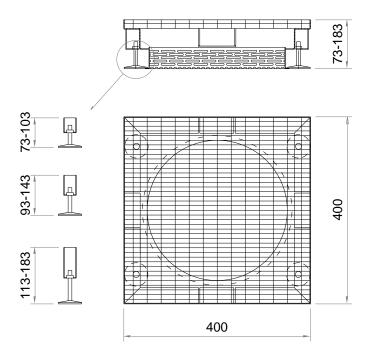

| Technical data |                                                      |
|----------------|------------------------------------------------------|
| Height         | H1 = 73-103 mm / H2 = 93-143 mm /<br>H3 = 113-183 mm |
| Width          | 400 mm                                               |
| Length         | 400 mm                                               |
| Weight         | 8.00 kg                                              |
| Grating        | Mesh grid                                            |
| Mesh size      | 30 x 10 mm                                           |
| Material       | Stainless steel<br>(Available in galvanized steel)   |
| Load class     | Pedestrian load rated class A15                      |
| Packaging unit | 72 pcs/pallet                                        |

## Specification suggestion

ArchiGreen® TG-A GS 400 height-adjustable terrace grille withstands pedestrian traffic. It allows for the drainage of surface water in paved roof terraces and for the inspection and maintenance of roof outlets. Features incl.: made of stainless steel; mesh size is 30×10 mm; load class: A15; size:  $400\times400\times$ optional height adjuster brackets that fall into any of the following height range: (H1) 73-103 mm / (H2) 93-143 mm / (H3) 113-183 mm (L×W×H); weight: 8.00 kg. Available in galvanized steel as well.

## **Dimensions**