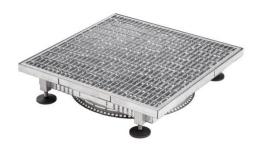

# TG-A SS 400 height adjustable green roof gully

Part No.: 3217

#### **Application area**

The TG-A SS 400 is part of our TG-A SS height adjustable drainage gully range. TG-A SS 400 drainage gullies are designed to efficiently discharge surface water in paved area settings set for pedestrian traffic only and allow for easy inspection and quick maintenance of the outlets.

## **Benefits**

- ✓ height is infinitely adjustable within a given range, which makes it easy to accurately install the channel flush with its surrounding
- the narrow-spaced openings of the grating prevent larger debris from entering and blocking the outlets
- ☑ allows for easy inspection and quick maintenance of the outlets
- ☑ also available in adjustable height ranges of 73-103 mm, 93-143 mm és 113-183 mm
- perforated ballast retention ring prevents grit and surrounding growing media debris from entering the outlet
- ☑ also available in galvanized steel

| Technical data |                                                      |
|----------------|------------------------------------------------------|
| Height         | H1 = 73-103 mm / H2 = 93-143 mm /<br>H3 = 113-183 mm |
| Width          | 400 mm                                               |
| Length         | 400 mm                                               |
| Weight         | 8.00 kg                                              |
| Grating        | Mesh grid                                            |
| Mesh size      | 30 x 10 mm                                           |
| Material       | Stainless steel<br>(Available in galvanized steel)   |
| Load class     | Pedestrian load rated class A15                      |
| Packaging unit | 72 pcs/pallet                                        |