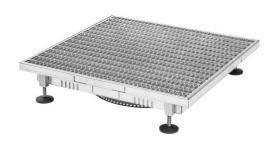

# TG-A GS 500 height adjustable green roof gully

Part No.: 3215

#### **Application area**

The TG-A GS 500 is part of our TG-A GS height adjustable drainage gully range. TG-A GS 500 drainage gullies are designed to efficiently discharge surface water in paved area settings set for pedestrian traffic only and allow for easy inspection and quick maintenance of the outlets.

#### **Benefits**

- ✓ height is infinitely adjustable within a given range, which makes it easy to accurately install the channel flush with its surrounding
- the narrow-spaced openings of the grating prevent larger debris from entering and blocking the outlets
- ☑ allows for easy inspection and quick maintenance of the outlets
- ☑ also available in adjustable height ranges of 73-103 mm, 93-143 mm és 113-183 mm
- □ perforated ballast retention ring prevents grit and surrounding growing media debris from entering the outlet
- ☑ also available in stainless steel