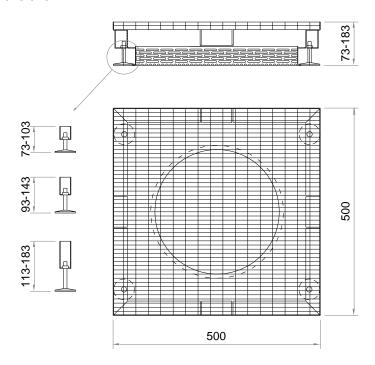

| Technical data |                                                      |
|----------------|------------------------------------------------------|
| Height         | H1 = 73-103 mm / H2 = 93-143 mm /<br>H3 = 113-183 mm |
| Width          | 500 mm                                               |
| Length         | 500 mm                                               |
| Weight         | 11.50 kg                                             |
| Grating        | Mesh grid                                            |
| Mesh size      | 30 x 10 mm                                           |
| Material       | Galvanized steel<br>(Available in stainless steel)   |
| Load class     | Pedestrian load rated class A15                      |
| Packaging unit | 24 pcs/pallet                                        |

### **Dimensions**