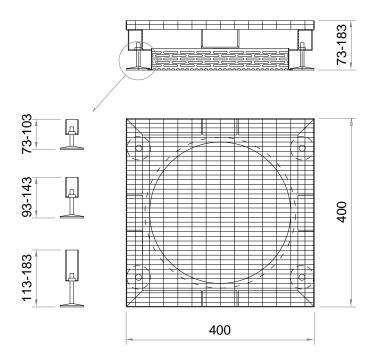

| Technical data |                                                      |
|----------------|------------------------------------------------------|
| Height         | H1 = 73-103 mm / H2 = 93-143 mm /<br>H3 = 113-183 mm |
| Width          | 400 mm                                               |
| Length         | 400 mm                                               |
| Weight         | 8.00 kg                                              |
| Grating        | Mesh grid                                            |
| Mesh size      | 30 x 10 mm                                           |
| Material       | Galvanized steel<br>(Available in stainless steel)   |
| Load class     | Pedestrian load rated class A15                      |
| Packaging unit | 72 pcs/pallet                                        |

#### **Dimensions**