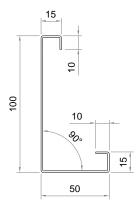

#### Specification suggestion

ArchiGreen<sup>®</sup> SP AL 100/50 is an L-shaped separation profile, folded 5 times, made from aluminium. This profile provides professional and aesthetic demarcations among various aggregates on a green roof. Material thickness: 1 mm; size: 2000×50×100 mm (L×W×H); drainage area: ~ 5145 mm<sup>2</sup>/m; weight: 0.535 kg/m; incl.: a single connector/unit.

| Technical data          |                                 |
|-------------------------|---------------------------------|
| Height                  | 100 mm                          |
| Width                   | 50 mm                           |
| Length                  | 2000 mm                         |
| Plate thickness         | 1.0 mm                          |
| Weight                  | 0.535 kg/m                      |
| Material                | Aluminium                       |
| Effective drainage area | 5145 mm²/m                      |
| Accessory               | 1 pcs connector/profile         |
| Packaging unit          | 38 m/wooden rack (380 m/pallet) |

## Dimensions

ARCHIGREEN Zöldtető Kft. 117 Dózsa György rakpart • Győr • H-9026 info@archigreenltd.com • www.archigreenltd.com © All rights reserved. No part of this publication may be reproduced or transmitted in any form without the prior written permission of ARCHIGREEN Zöldtető Kft. and the citation of the original source. Information contained herein is subject to change without prior notice.