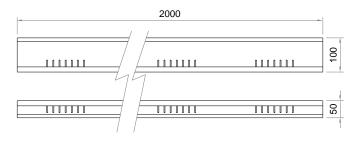

#### Specification suggestion

ArchiGreen<sup>®</sup> SP AL 100/50 is an L-shaped separation profile, folded 5 times, made from aluminium. This profile provides professional and aesthetic demarcations among various aggregates on a green roof. Material thickness: 1 mm; size: 2000×50×100 mm (L×W×H); drainage area: ~ 5145 mm<sup>2</sup>/m; weight: 0.535 kg/m; incl.: a single connector/unit.

| Technical data          |                                 |
|-------------------------|---------------------------------|
| Height                  | 100 mm                          |
| Width                   | 50 mm                           |
| Length                  | 2000 mm                         |
| Plate thickness         | 1.0 mm                          |
| Weight                  | 0.535 kg/m                      |
| Material                | Aluminium                       |
| Effective drainage area | 5145 mm²/m                      |
| Accessory               | 1 pcs connector/profile         |
| Packaging unit          | 38 m/wooden rack (380 m/pallet) |

## Dimensions

ARCHIGREEN Zöldtető Kft. 117 Dózsa György rakpart • Győr • H-9026 info@archigreenltd.com • www.archigreenltd.com © All rights reserved. No part of this publication may be reproduced or transmitted in any form without the prior written permission of ARCHIGREEN Zöldtető Kft. and the citation of the original source. Information contained herein is subject to change without prior notice.