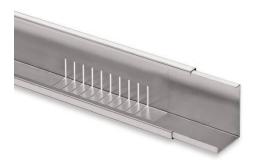

### **Application area**

The SP AL 100/50 is part of our SP gravel and ballast retainer range. SP AL 100/50 separation profiles are primarily designed to serve as gravel retaining trims i.e., to neatly separate gravel strips from the engineered growing medium on green roofs without hindering drainage properties. Selection of the upright face depends on the height required, 50 or 100 mm. The profile can be easily cut to size with an abrasive saw right on site.

#### Specification suggestion

ArchiGreen<sup>®</sup> SP AL 100/50 is an L-shaped separation profile, folded 5 times, made from aluminium. This profile provides professional and aesthetic demarcations among various aggregates on a green roof. Material thickness: 1 mm; size: 2000×50×100 mm (L×W×H); drainage area: ~ 5145 mm<sup>2</sup>/m; weight: 0.535 kg/m; incl.: a single connector/unit.