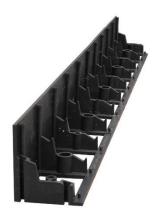

# PER-P 100 paver edge restraint system

Part No.: 2102

### **Application area**

PER-P 100 is part of our PER paver edge restraint range. The PER-P 100, a black coloured plastic paver edge restraint product with 100 mm depth, provides an aesthetically appealing finish to almost any application, including block paviours, garden paths or gravel strips. This product is extremely flexible for forming curves, straight lines and even 90-degree angles, giving a simple yet effective alternative to haunch in your edging by applying concrete.

## **Specification suggestion**

The ArchiGreen® PER-P 100 is a black paver edge restraint product with 100 mm depth. These edge restraint profiles primarily provide an aesthetically appealing finish to almost any application, including block paviours, garden paths or gravel strips. Supplied 'straight' they can be bent to shape on site to create curves and arcs. The 100 mm depth paver edge restraint profiles are also suitable to fulfil the role of ballast edge trims on extensive green roofs. The ArchiGreen® PER-P 100 paver edge restraint system is made from UV & frost recycled polyethylene Measurements of the paver edge restraint profile: 1000×80×100 mm (L×W×H). Weight: 0.75 kg/lineal metre. Colour: black. Anchoring spikes are not included but are available and can be ordered separately.