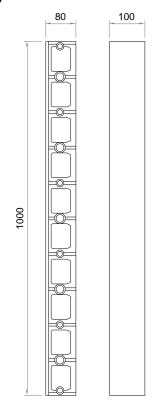

| Technical data  |                                            |
|-----------------|--------------------------------------------|
| Height          | 100 mm                                     |
| Width           | 80 mm                                      |
| Length          | 1000 mm                                    |
| Plate thickness | 4 mm                                       |
| Weight          | 0.75 kg/m                                  |
| Material        | UV & frost resistant recycled polyethylene |
| Colour          | black                                      |
| Packaging unit  | 432 m/pallet                               |

## **Specification suggestion**

The ArchiGreen® PER-P 100 is a black paver edge restraint product with 100 mm depth. These edge restraint profiles primarily provide an aesthetically appealing finish to almost any application, including block paviours, garden paths or gravel strips. Supplied 'straight' they can be bent to shape on site to create curves and arcs. The 100 mm depth paver edge restraint profiles are also suitable to fulfil the role of ballast edge trims on extensive green roofs. The ArchiGreen® PER-P 100 paver edge restraint system is made from UV & frost recycled polyethylene Measurements of the paver edge restraint profile: 1000×80×100 mm (L×W×H). Weight: 0.75 kg/lineal metre. Colour: black. Anchoring spikes are not included but are available and can be ordered separately.

#### **Dimensions**