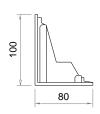

| Technical data  |                                            |
|-----------------|--------------------------------------------|
| Height          | 100 mm                                     |
| Width           | 80 mm                                      |
| Length          | 1000 mm                                    |
| Plate thickness | 4 mm                                       |
| Weight          | 0.75 kg/m                                  |
| Material        | UV & frost resistant recycled polyethylene |
| Colour          | black                                      |
| Packaging unit  | 432 m/pallet                               |

## **Specification suggestion**

The ArchiGreen® PER-P 100 is a black paver edge restraint product with 100 mm depth. These edge restraint profiles primarily provide an aesthetically appealing finish to almost any application, including block paviours, garden paths or gravel strips. Supplied 'straight' they can be bent to shape on site to create curves and arcs. The 100 mm depth paver edge restraint profiles are also suitable to fulfil the role of ballast edge trims on extensive green roofs. The ArchiGreen® PER-P 100 paver edge restraint system is made from UV & frost recycled polyethylene Measurements of the paver edge restraint profile: 1000×80×100 mm (L×W×H). Weight: 0.75 kg/lineal metre. Colour: black. Anchoring spikes are not included but are available and can be ordered separately.

#### **Dimensions**