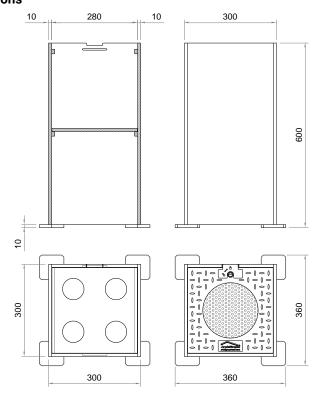

| Technical data            |                        |
|---------------------------|------------------------|
| Height                    | 600 mm                 |
| Width                     | 300 mm                 |
| Length                    | 300 mm                 |
| Weight                    | 8.10 kg                |
| Material of base and lid  | Polypropylene (PP)     |
| Colour                    | RAL7032                |
| Lock                      | Zinc alloy die casting |
| Material of filter grille | Stainless steel        |
| Area of filter grille     | 2534 mm <sup>2</sup>   |
| Effective drainage area   | 1300 mm <sup>2</sup>   |
| Packaging unit            | 12 pcs/pallet          |

### **Dimensions**