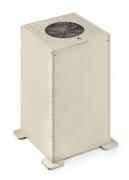

## IC-S 600 inspection chamber

Part No.: 3010

**Benefits** 

# ✓ made of impact and UV resistant polypropylene ✓ allows for easy inspection and quick maintenance of the outlets

- ☑ stops direct sunlight from reaching into the outlet, thereby preventing plants from clogging them
- ☑ the 25cm² recessed stainless steel grille allows for the drainage of excess surface water
- ☑ unbreakable + lockable lid

### Specification suggestion

ArchiGreen® IC-S 600 is a square-shaped inspection chamber. It is installed over green roof outlets with a build-up of 600 mm depth allowing for the inspection and maintenance of outlets. Features incl.: the base made of impact and UV resistant polypropylene; 4 load distribution footprints; lockable recessed lid, suitable for pedestrian traffic; the 25 cm² recessed stainless steel grille allows for the drainage of excess surface water; lock made of zinc alloy; size: 300×300×600 mm (L×W×H); weight: 8.10 kg; colour: beige, RAL7032.