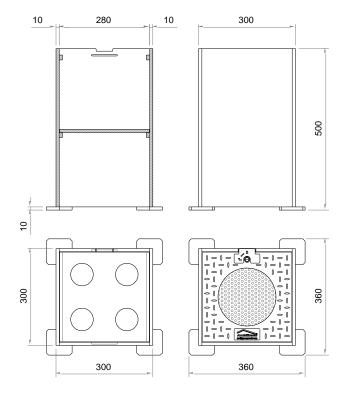

| Technical data            |                        |
|---------------------------|------------------------|
| Height                    | 500 mm                 |
| Width                     | 300 mm                 |
| Length                    | 300 mm                 |
| Weight                    | 6.89 kg                |
| Material of base and lid  | Polypropylene (PP)     |
| Colour                    | RAL7032                |
| Lock                      | Zinc alloy die casting |
| Material of filter grille | Stainless steel        |
| Area of filter grille     | 2534 mm <sup>2</sup>   |
| Effective drainage area   | 1300 mm <sup>2</sup>   |
| Packaging unit            | 18 pcs/pallet          |

## **Dimensions**