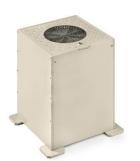

# IC-S 450 inspection chamber

Part No.: 3007

## **Application area**

IC-S 450 is part of our IC-S inspection chamber range. IC-S inspection chambers ease the inspection of rainwater outlets and help prevent these becoming clogged with gravel or granular drainage media from the vegetated roof. IC-S 450 inspection chamber is directly installed over each green / gravel roof outlet, set on the drainage layer within a surrounding build-up of 450 mm in depth.

## **Benefits**

- ☑ made of impact and UV resistant polypropylene
- ☑ allows for easy inspection and quick maintenance of the outlets
- stops direct sunlight from reaching into the outlet, thereby preventing plants from clogging them
- ☑ the 25cm<sup>2</sup> recessed stainless steel grille allows for the drainage of excess surface water
- ☑ unbreakable + lockable lid

### **Specification suggestion**

ArchiGreen<sup>®</sup> IC-S 450 is a square-shaped inspection chamber. It is installed over green roof outlets with a build-up of 450 mm depth allowing for the inspection and maintenance of outlets. Features incl.: the base made of impact and UV resistant polypropylene; 4 load distribution footprints; lockable recessed lid, suitable for pedestrian traffic; the 25 cm<sup>2</sup> recessed stainless steel grille allows for the drainage of excess surface water; lock made of zinc alloy; size: 300×300×450 mm (L×W×H); weight: 5.59 kg; colour: beige, RAL7032.