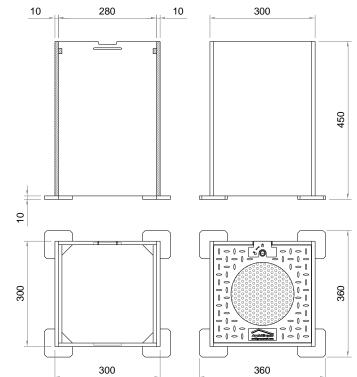

### Dimensions

ARCHIGREEN Zöldtető Kft. 117 Dózsa György rakpart • Győr • H-9026 info@archigreenltd.com • www.archigreenltd.com © All rights reserved. No part of this publication may be reproduced or transmitted in any form without the prior written permission of ARCHIGREEN Zöldtető Kft. and the citation of the original source. Information contained herein is subject to change without prior notice.

### **Specification suggestion**

ArchiGreen<sup>®</sup> IC-S 450 is a square-shaped inspection chamber. It is installed over green roof outlets with a build-up of 450 mm depth allowing for the inspection and maintenance of outlets. Features incl.: the base made of impact and UV resistant polypropylene; 4 load distribution footprints; lockable recessed lid, suitable for pedestrian traffic; the 25 cm<sup>2</sup> recessed stainless steel grille allows for the drainage of excess surface water; lock made of zinc alloy; size: 300×300×450 mm (L×W×H); weight: 5.59 kg; colour: beige, RAL7032.

| Technical data            |                        |
|---------------------------|------------------------|
| Height                    | 450 mm                 |
| Width                     | 300 mm                 |
| Length                    | 300 mm                 |
| Weight                    | 5.59 kg                |
| Material of base and lid  | Polypropylene (PP)     |
| Colour                    | RAL7032                |
| Lock                      | Zinc alloy die casting |
| Material of filter grille | Stainless steel        |
| Area of filter grille     | 2534 mm <sup>2</sup>   |
| Effective drainage area   | 1300 mm <sup>2</sup>   |
| Packaging unit            | 18 pcs/pallet          |