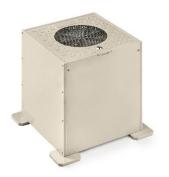

# IC-S 350 inspection chamber

Part No.: 3005

### **Application area**

IC-S 350 is part of our IC-S inspection chamber range. IC-S inspection chambers ease the inspection of rainwater outlets and help prevent these becoming clogged with gravel or granular drainage media from the vegetated roof. IC-S 350 inspection chamber is directly installed over each green / gravel roof outlet, set on the drainage layer within a surrounding build-up of 350 mm in depth.

# Benefits ☑ made of impact and UV resistant polypropylene ☑ allows for easy inspection and quick maintenance of the outlets ☑ stops direct sunlight from reaching into the outlet, thereby preventing plants from clogging them ☑ the 25cm² recessed stainless steel grille allows for the drainage of excess surface water

## Specification suggestion

☑ unbreakable + lockable lid

ArchiGreen® IC-S 350 is a square-shaped inspection chamber. It is installed over green roof outlets with a build-up of 350 mm depth allowing for the inspection and maintenance of outlets. Features incl.: the base made of impact and UV resistant polypropylene; 4 load distribution footprints; lockable recessed lid, suitable for pedestrian traffic; the 25 cm² recessed stainless steel grille allows for the drainage of excess surface water; lock made of zinc alloy; size: 300×300×350 mm (L×W×H); weight: 4.48 kg; colour: beige, RAL7032.