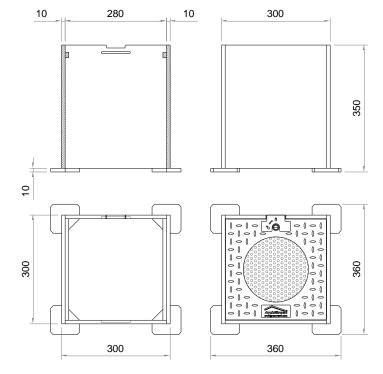

| Technical data            |                        |
|---------------------------|------------------------|
| Height                    | 350 mm                 |
| Width                     | 300 mm                 |
| Length                    | 300 mm                 |
| Weight                    | 4.48 kg                |
| Material of base and lid  | Polypropylene (PP)     |
| Colour                    | RAL7032                |
| Lock                      | Zinc alloy die casting |
| Material of filter grille | Stainless steel        |
| Area of filter grille     | 2534 mm <sup>2</sup>   |
| Effective drainage area   | 1300 mm <sup>2</sup>   |
| Packaging unit            | 30 pcs/pallet          |

## **Dimensions**