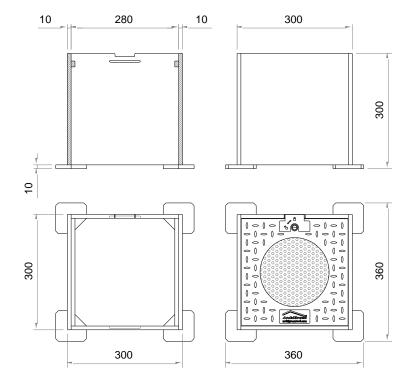

| Technical data            |                        |
|---------------------------|------------------------|
| Height                    | 300 mm                 |
| Width                     | 300 mm                 |
| Length                    | 300 mm                 |
| Weight                    | 3.98 kg                |
| Material of base and lid  | Polypropylene (PP)     |
| Colour                    | RAL7032                |
| Lock                      | Zinc alloy die casting |
| Material of filter grille | Stainless steel        |
| Area of filter grille     | 2534 mm <sup>2</sup>   |
| Effective drainage area   | 1300 mm <sup>2</sup>   |
| Packaging unit            | 30 pcs/pallet          |

#### **Dimensions**