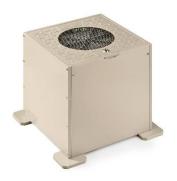

### **Application area**

IC-S 300 is part of our IC-S inspection chamber range. IC-S inspection chambers ease the inspection of rainwater outlets and help prevent these becoming clogged with gravel or granular drainage media from the vegetated roof. IC-S 300 inspection chamber is directly installed over each green / gravel roof outlet, set on the drainage layer within a surrounding build-up of 300 mm in depth.

# Benefits ☑ made of

- ☑ allows for easy inspection and quick maintenance of the outlets
- ☑ stops direct sunlight from reaching into the outlet, thereby preventing plants from clogging them
- ☑ the 25cm² recessed stainless steel grille allows for the drainage of excess surface water
- ☑ unbreakable + lockable lid

### **Specification suggestion**

ArchiGreen® IC-S 300 is a square-shaped inspection chamber. It is installed over green roof outlets with a build-up of 300 mm depth allowing for the inspection and maintenance of outlets. Features incl.: the base made of impact and UV resistant polypropylene; 4 load distribution footprints; lockable recessed lid, suitable for pedestrian traffic; the 25 cm² recessed stainless steel grille allows for the drainage of excess surface water; lock made of zinc alloy; size: 300×300×300 mm (L×W×H); weight: 3.98 kg; colour: beige, RAL7032.