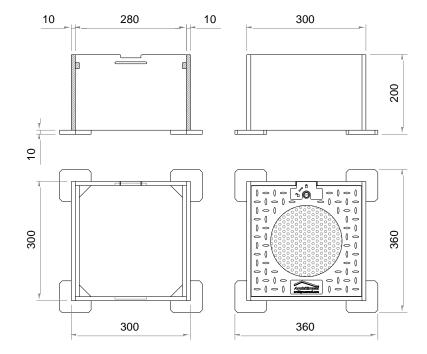

| Technical data            |                        |  |  |
|---------------------------|------------------------|--|--|
| Height                    | 200 mm                 |  |  |
| Width                     | 300 mm                 |  |  |
| Length                    | 300 mm                 |  |  |
| Weight                    | 2.94 kg                |  |  |
| Material of base and lid  | Polypropylene (PP)     |  |  |
| Colour                    | RAL7032                |  |  |
| Lock                      | Zinc alloy die casting |  |  |
| Material of filter grille | Stainless steel        |  |  |
| Area of filter grille     | 2534 mm <sup>2</sup>   |  |  |
| Effective drainage area   | 1300 mm <sup>2</sup>   |  |  |
| Packaging unit            | 48 pcs/pallet          |  |  |

## **Dimensions**