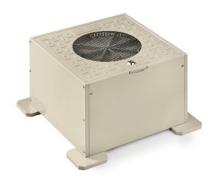

## IC-S 200 inspection chamber

Part No.: 3002

## **Application area**

IC-S 200 is part of our IC-S inspection chamber range. IC-S inspection chambers ease the inspection of rainwater outlets and help prevent these becoming clogged with gravel or granular drainage media from the vegetated roof. IC-S 200 inspection chamber is directly installed over each green / gravel roof outlet, set on the drainage layer within a surrounding build-up of 200 mm in depth.

## Specification suggestion

☑ unbreakable + lockable lid

ArchiGreen® IC-S 200 is a square-shaped inspection chamber. It is installed over green roof outlets with a build-up of 200 mm depth allowing for the inspection and maintenance of outlets. Features incl.: the base made of impact and UV resistant polypropylene; 4 load distribution footprints; lockable recessed lid, suitable for pedestrian traffic; the 25 cm² recessed stainless steel grille allows for the drainage of excess surface water; lock made of zinc alloy; size: 300×300×200 mm (L×W×H); weight: 2.94 kg; colour: beige, RAL7032.