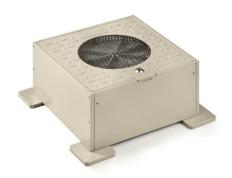

# IC-S 150 inspection chamber

Part No.: 3001

**Benefits** 

#### **Application area**

IC-S 150 is part of our IC-S inspection chamber range. IC-S inspection chambers ease the inspection of rainwater outlets and help prevent these becoming clogged with gravel or granular drainage media from the vegetated roof. IC-S 150 inspection chamber is directly installed over each green / gravel roof outlet, set on the drainage layer within a surrounding build-up of 150 mm in depth.

## 

- ☑ allows for easy inspection and quick maintenance of the outlets
- ☑ stops direct sunlight from reaching into the outlet, thereby preventing plants from clogging them
- ☑ the 25cm² recessed stainless steel grille allows for the drainage of excess surface water
- ☑ unbreakable + lockable lid

### Specification suggestion

ArchiGreen® IC-S 150 is a square-shaped inspection chamber. It is installed over green roof outlets with a build-up of 150 mm depth allowing for the inspection and maintenance of outlets. Features incl.: the base made of impact and UV resistant polypropylene; 4 load distribution footprints; lockable recessed lid, suitable for pedestrian traffic; the 25 cm² recessed stainless steel grille allows for the drainage of excess surface water; lock made of zinc alloy; size: 300×300×150 mm (L×W×H); weight: 2.43 kg; colour: beige, RAL7032.