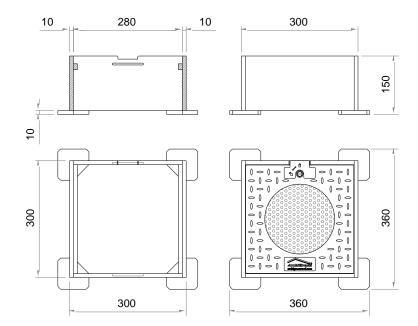

| Technical data            |                        |
|---------------------------|------------------------|
| Height                    | 150 mm                 |
| Width                     | 300 mm                 |
| Length                    | 300 mm                 |
| Weight                    | 2.43 kg                |
| Material of base and lid  | Polypropylene (PP)     |
| Colour                    | RAL7032                |
| Lock                      | Zinc alloy die casting |
| Material of filter grille | Stainless steel        |
| Area of filter grille     | 2534 mm <sup>2</sup>   |
| Effective drainage area   | 1300 mm <sup>2</sup>   |
| Packaging unit            | 60 pcs/pallet          |

### **Dimensions**