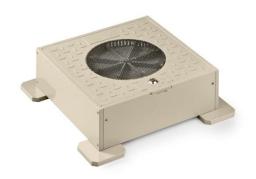

# IC-S 100 inspection chamber

Part No.: 3000

### **Application area**

IC-S 100 is part of our IC-S inspection chamber range. IC-S inspection chambers ease the inspection of rainwater outlets and help prevent these becoming clogged with gravel or granular drainage media from the vegetated roof. IC-S 100 inspection chamber is directly installed over each green / gravel roof outlet, set on the drainage layer within a surrounding build-up of 100 mm in depth.

# Benefits ✓ made of impact and UV resistant polypropylene ✓ allows for easy inspection and quick maintenance of the outlets ✓ stops direct sunlight from reaching into the outlet, thereby preventing plants from clogging them ✓ the 25cm² recessed stainless steel grille allows for the drainage of excess surface water ✓ unbreakable + lockable lid

## Specification suggestion

ArchiGreen® IC-S 100 is a square-shaped inspection chamber. It is installed over green roof outlets with a build-up of 100 mm depth allowing for the inspection and maintenance of outlets. Features incl.: the base made of impact and UV resistant polypropylene; 4 load distribution footprints; lockable recessed lid, suitable for pedestrian traffic; the 25 cm² recessed stainless steel grille allows for the drainage of excess surface water; lock made of zinc alloy; size: 300×300×100 mm (L×W×H); weight: 1.89 kg; colour: beige, RAL7032.