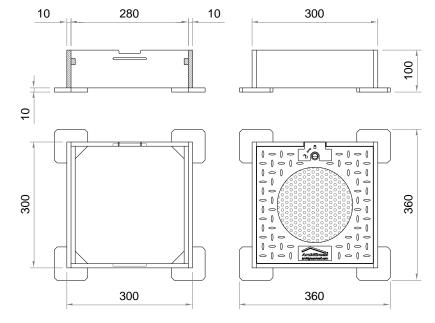

| Technical data            |                        |
|---------------------------|------------------------|
| Height                    | 100 mm                 |
| Width                     | 300 mm                 |
| Length                    | 300 mm                 |
| Weight                    | 1.89 kg                |
| Material of base and lid  | Polypropylene (PP)     |
| Colour                    | RAL7032                |
| Lock                      | Zinc alloy die casting |
| Material of filter grille | Stainless steel        |
| Area of filter grille     | 2534 mm <sup>2</sup>   |
| Effective drainage area   | 1300 mm <sup>2</sup>   |
| Packaging unit            | 90 pcs/pallet          |

## **Dimensions**