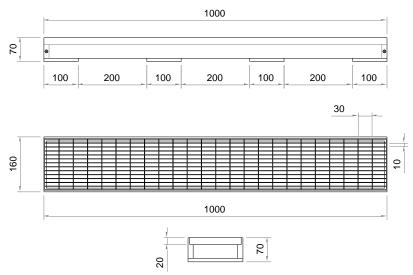

#### **Specification suggestion**

ArchiGreen<sup>®</sup> DC-F SS 70 fixed height drainage channel consists of a base made of UV-resistant polypropylene (PP), RAL colour 7032, and a removable steel grating that is stainless. DC-F SS 70 is to be installed in front of the terrace doors or deep-set windows or along the base of exterior wall junctions provided that its 50 mm height fits flush into its surrounding. Owing to its A15 load class, the unit can be installed in pedestrian trafficked areas. Size and weight including grating: 1000 x 160 x 70 mm (L x W x H); 5.70 kg. Mesh size: 30 x 10 mm.

| Technical data   |                                 |
|------------------|---------------------------------|
| Height           | 70 mm                           |
| Width            | 160 mm                          |
| Length           | 1000 mm                         |
| Weight           | 5.70 kg                         |
| Grating          | Stainless steel mesh grid       |
| Mesh size        | 30 x 10 mm                      |
| Material of base | Polypropylene (PP)              |
| Colour of base   | RAL7032                         |
| Load class       | Pedestrian load rated class A15 |
| Packaging unit   | 100 pcs/pallet                  |

# Dimensions

© All rights reserved. No part of this publication may be reproduced or transmitted in any form without the prior written permission of ARCHIGREEN Zöldtető Kft. and the citation of the original source. Information contained herein is subject to change without prior notice.