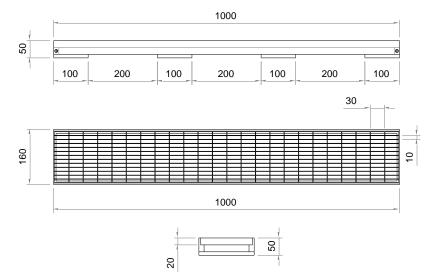

| Technical data   |                                 |
|------------------|---------------------------------|
| Height           | 50 mm                           |
| Width            | 160 mm                          |
| Length           | 1000 mm                         |
| Weight           | 5.10 kg                         |
| Grating          | Stainless steel mesh grid       |
| Mesh size        | 30 x 10 mm                      |
| Material of base | Polypropylene (PP)              |
| Colour of base   | RAL7032                         |
| Load class       | Pedestrian load rated class A15 |
| Packaging unit   | 100 pcs/pallet                  |

### Specification suggestion

ArchiGreen® DC-F SS 50 fixed height drainage channel consists of a base made of UV-resistant polypropylene (PP), RAL colour 7032, and a removable steel grating that is stainless. DC-F SS 50 is to be installed in front of the terrace doors or deep-set windows or along the base of exterior wall junctions provided that its 50 mm height fits flush into its surrounding. Owing to its A15 load class, the unit can be installed in pedestrian trafficked areas. Size and weight including grating: 1000 x 160 x 50 mm (L x W x H); 3.67 kg. Mesh size: 30 x 10 mm.

## **Dimensions**