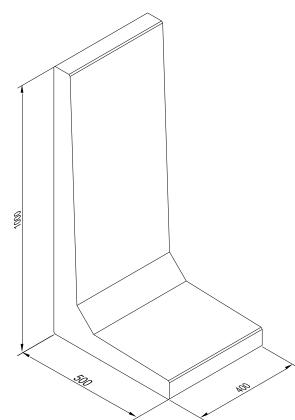

| Technical data |                                 |
|----------------|---------------------------------|
| Height         | 1000 mm                         |
| Width          | 500 mm                          |
| Length         | 400 mm                          |
| Wall thickness | 100 mm                          |
| Material       | C20/25 frost resistant concrete |
| Colour         | grey                            |
| Weight         | 96 kg                           |
| Packaging unit | 6 pcs/EURO pallet               |

### Dimensions

ARCHIGREEN Zöldtető Kft. 117 Dózsa György rakpart • Győr • H-9026 info@archigreenltd.com • www.archigreenltd.com © All rights reserved. No part of this publication may be reproduced or transmitted in any form without the prior written permission of ARCHIGREEN Zöldtető Kft. and the citation of the original source. Information contained herein is subject to change without prior notice.